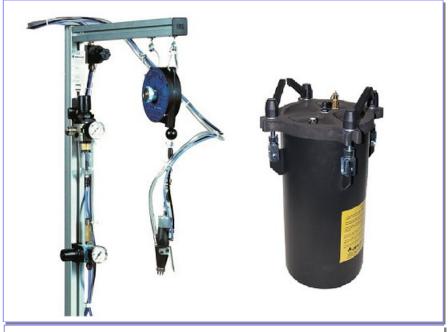

## Item Card: I088

Device equipped with spray gun G6 designed for both precising or larger gluing. In particular it can spray from a minimum of 3 mm up to a maximum cone shaped jet of 50 mm. The spray gun is held up by an equalizer for making it easy to handle. It can be set going manually by pressing a lever or through a pedal so to leave the operator's hands free. The spray gun is fed by a stainless steel tank 10 lt capacity.

All the spray gun functions can be adjusted: quantity of adhesive, width of jet and quality of distribution. Combined with the vacuum benches it allows to reduce the application times while guaranteeing a perfect adhesive distribution even on different thicknesses. A jet of air immediately before and after the adhesive nebulisation keeps the nozzle constantly clean. The absolute precision, the high versatility and the maintenance free make our spray systems suitable for many range of bondings in big and small production plants. The tank is conceived in a way that allow the use of the adhesive in bag in box avoiding to make dirty the tank and to filter the glue thus preventing the contact with air which can alter its properties.