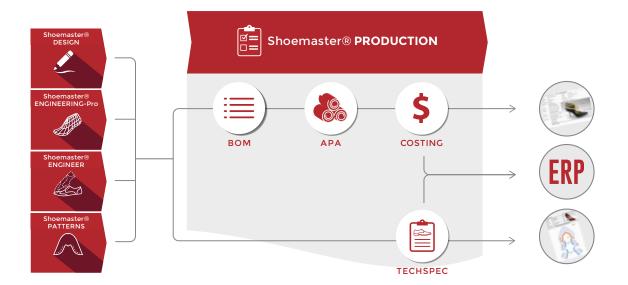

# **Production**

FOR COMPLETE MANAGEMENT OF SHOE PRODUCTION SPECIFICATIONS

A set of CAD integrated systems to specify materials and components, calculate costs and provide technical instructions on how to manufacture shoes. A modern innovative system built on a solid platform of traditional shoemaking knowledge. Providing quality product information to be transferred to ERP, PLM and other business IT infrastructures.

### **CONSUMPTIONS** module

A Simple to use system for quick accurate calculations of leather and synthetic material consumptions.

#### BILL OF MATERIAL module

Simply create a shoe sample specification or prototype bill of material.

**BOM** Management of a material and components database.

## COSTS CALCULATION module

Quick costing analysis of prototype shoes taking into account material, labour, operational and overhead costs.

#### TECHNICAL SPECIFICATION module

Create sheets of technical instructions to define and control different phases of production e.g. stitching, skiving, gluing etc.

HEADQUARTERS