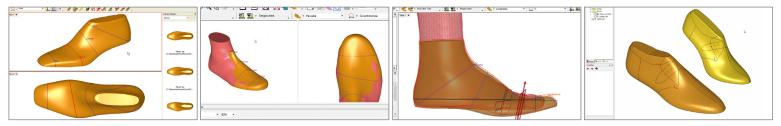

## **Custom**

FOR CUSTOM SHOE MAKERS

A flexible and fast system to adjust 3D CAD data of lasts and shoes to the requirements of an individual customer. Allowing shoes designed for the mass market to be quickly customised to the requirements of an individual. A standard last can be selected from a "last library" and can be quickly adapted to fit customer's foot morphology. Existing shoe styles and fully engineered patterns can be quickly transferred and adjusted to the customised last.

**POWER** 

3D/2D technical shoe styling system with last grading and advanced last flattening methods. Specific functions allow to quickly transfer fully engineered patterns from standard to custom lasts.