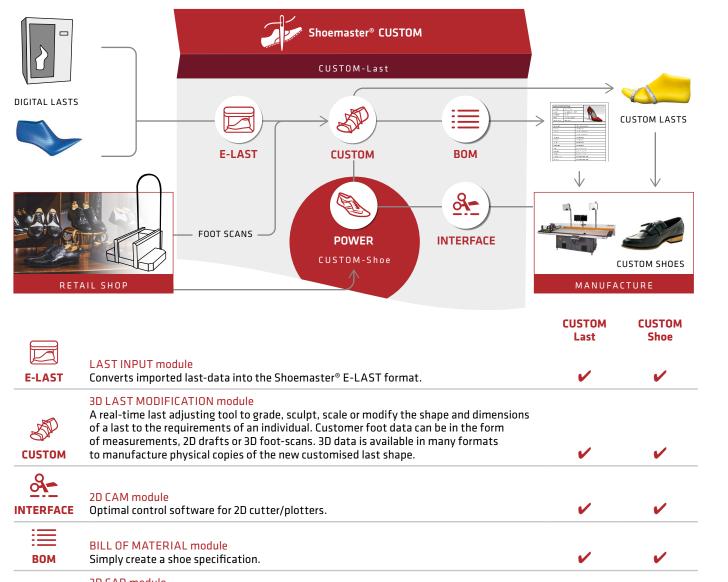

## **Custom**

FOR CUSTOM SHOE MAKERS

A flexible and fast system to adjust 3D CAD data of lasts and shoes to the requirements of an individual customer. Allowing shoes designed for the mass market to be quickly customised to the requirements of an individual. A standard last can be selected from a "last library" and can be quickly adapted to fit customer's foot morphology. Existing shoe styles and fully engineered patterns can be quickly transferred and adjusted to the customised last.

**POWER** 

3D/2D technical shoe styling system with last grading and advanced last flattening methods. Specific functions allow to quickly transfer fully engineered patterns from standard to custom lasts.